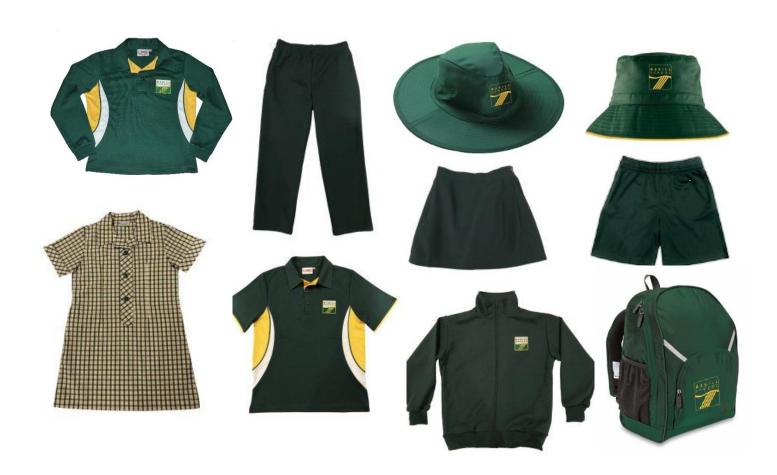

Uniform Management Services (UMS) can be contacted on 0431 771 260

|                                                                                                                                                                                                                                                                                                                                                                                                                                                                                                                                                                                                                                                                                                                                                                                                                                                                                                                                                                                                                                                                                                                                                                                                                                                                                                                                                                                                                                                                 | Green and gold summer dress                                                                        |
|-----------------------------------------------------------------------------------------------------------------------------------------------------------------------------------------------------------------------------------------------------------------------------------------------------------------------------------------------------------------------------------------------------------------------------------------------------------------------------------------------------------------------------------------------------------------------------------------------------------------------------------------------------------------------------------------------------------------------------------------------------------------------------------------------------------------------------------------------------------------------------------------------------------------------------------------------------------------------------------------------------------------------------------------------------------------------------------------------------------------------------------------------------------------------------------------------------------------------------------------------------------------------------------------------------------------------------------------------------------------------------------------------------------------------------------------------------------------|----------------------------------------------------------------------------------------------------|
| 2                                                                                                                                                                                                                                                                                                                                                                                                                                                                                                                                                                                                                                                                                                                                                                                                                                                                                                                                                                                                                                                                                                                                                                                                                                                                                                                                                                                                                                                               | School green short sleeve polo with Magill School logo                                             |
| <u>~</u>                                                                                                                                                                                                                                                                                                                                                                                                                                                                                                                                                                                                                                                                                                                                                                                                                                                                                                                                                                                                                                                                                                                                                                                                                                                                                                                                                                                                                                                        | School green long sleeve polo with Magill School logo                                              |
| Ö                                                                                                                                                                                                                                                                                                                                                                                                                                                                                                                                                                                                                                                                                                                                                                                                                                                                                                                                                                                                                                                                                                                                                                                                                                                                                                                                                                                                                                                               | School green Jacket with Magill School logo                                                        |
| <u> </u>                                                                                                                                                                                                                                                                                                                                                                                                                                                                                                                                                                                                                                                                                                                                                                                                                                                                                                                                                                                                                                                                                                                                                                                                                                                                                                                                                                                                                                                        | School green Jumper with Magill School logo                                                        |
| Z                                                                                                                                                                                                                                                                                                                                                                                                                                                                                                                                                                                                                                                                                                                                                                                                                                                                                                                                                                                                                                                                                                                                                                                                                                                                                                                                                                                                                                                               | School green shorts                                                                                |
|                                                                                                                                                                                                                                                                                                                                                                                                                                                                                                                                                                                                                                                                                                                                                                                                                                                                                                                                                                                                                                                                                                                                                                                                                                                                                                                                                                                                                                                                 | School green track pant                                                                            |
|                                                                                                                                                                                                                                                                                                                                                                                                                                                                                                                                                                                                                                                                                                                                                                                                                                                                                                                                                                                                                                                                                                                                                                                                                                                                                                                                                                                                                                                                 | School green skort                                                                                 |
| $lue{}$                                                                                                                                                                                                                                                                                                                                                                                                                                                                                                                                                                                                                                                                                                                                                                                                                                                                                                                                                                                                                                                                                                                                                                                                                                                                                                                                                                                                                                                         | School green bucket hat with Magill School logo                                                    |
| SCHOOL UNIFORM                                                                                                                                                                                                                                                                                                                                                                                                                                                                                                                                                                                                                                                                                                                                                                                                                                                                                                                                                                                                                                                                                                                                                                                                                                                                                                                                                                                                                                                  | School green slouch hat with Magill School logo                                                    |
| $oldsymbol{oldsymbol{oldsymbol{oldsymbol{oldsymbol{oldsymbol{oldsymbol{oldsymbol{oldsymbol{oldsymbol{oldsymbol{oldsymbol{oldsymbol{oldsymbol{oldsymbol{oldsymbol{oldsymbol{oldsymbol{oldsymbol{oldsymbol{oldsymbol{oldsymbol{oldsymbol{oldsymbol{oldsymbol{oldsymbol{oldsymbol{oldsymbol{oldsymbol{oldsymbol{oldsymbol{oldsymbol{oldsymbol{oldsymbol{oldsymbol{oldsymbol{oldsymbol{oldsymbol{oldsymbol{oldsymbol{oldsymbol{oldsymbol{oldsymbol{oldsymbol{oldsymbol{oldsymbol{oldsymbol{oldsymbol{oldsymbol{oldsymbol{oldsymbol{oldsymbol{oldsymbol{oldsymbol{oldsymbol{oldsymbol{oldsymbol{oldsymbol{oldsymbol{oldsymbol{oldsymbol{oldsymbol{oldsymbol{oldsymbol{oldsymbol{oldsymbol{oldsymbol{oldsymbol{oldsymbol{oldsymbol{oldsymbol{oldsymbol{oldsymbol{oldsymbol{oldsymbol{oldsymbol{oldsymbol{oldsymbol{oldsymbol{oldsymbol{oldsymbol{oldsymbol{oldsymbol{oldsymbol{oldsymbol{oldsymbol{oldsymbol{oldsymbol{oldsymbol{oldsymbol{oldsymbol{oldsymbol{oldsymbol{oldsymbol{oldsymbol{oldsymbol{oldsymbol{oldsymbol{oldsymbol{oldsymbol{oldsymbol{oldsymbol{oldsymbol{oldsymbol{oldsymbol{oldsymbol{oldsymbol{oldsymbol{oldsymbol{oldsymbol{oldsymbol{oldsymbol{oldsymbol{oldsymbol{oldsymbol{oldsymbol{oldsymbol{oldsymbol{oldsymbol{oldsymbol{oldsymbol{oldsymbol{oldsymbol{oldsymbol{oldsymbol{oldsymbol{oldsymbol{oldsymbol{oldsymbol{oldsymbol{oldsymbol{oldsymbol{oldsymbol{oldsymbol{oldsymbol{oldsymbol{oldsymbol{oldsymbol{oldsymbol{ol}}}}}}}}}}}}}$ | School green or gold hair accessories                                                              |
| $\mathcal{O}$                                                                                                                                                                                                                                                                                                                                                                                                                                                                                                                                                                                                                                                                                                                                                                                                                                                                                                                                                                                                                                                                                                                                                                                                                                                                                                                                                                                                                                                   | White socks                                                                                        |
| <b>(</b> )                                                                                                                                                                                                                                                                                                                                                                                                                                                                                                                                                                                                                                                                                                                                                                                                                                                                                                                                                                                                                                                                                                                                                                                                                                                                                                                                                                                                                                                      | School green tights                                                                                |
|                                                                                                                                                                                                                                                                                                                                                                                                                                                                                                                                                                                                                                                                                                                                                                                                                                                                                                                                                                                                                                                                                                                                                                                                                                                                                                                                                                                                                                                                 |                                                                                                    |
| ACCESSORIES                                                                                                                                                                                                                                                                                                                                                                                                                                                                                                                                                                                                                                                                                                                                                                                                                                                                                                                                                                                                                                                                                                                                                                                                                                                                                                                                                                                                                                                     | Magill School bag required for all students with logo                                              |
|                                                                                                                                                                                                                                                                                                                                                                                                                                                                                                                                                                                                                                                                                                                                                                                                                                                                                                                                                                                                                                                                                                                                                                                                                                                                                                                                                                                                                                                                 | School green or gold religious head scarf                                                          |
|                                                                                                                                                                                                                                                                                                                                                                                                                                                                                                                                                                                                                                                                                                                                                                                                                                                                                                                                                                                                                                                                                                                                                                                                                                                                                                                                                                                                                                                                 | Sleepers or studs in pierced ears                                                                  |
| FOOTWEAR                                                                                                                                                                                                                                                                                                                                                                                                                                                                                                                                                                                                                                                                                                                                                                                                                                                                                                                                                                                                                                                                                                                                                                                                                                                                                                                                                                                                                                                        | Traditional black school shoes. Alternatively plain coloured sports shoes (no fluorescent colours) |
| NOT PERMITTED                                                                                                                                                                                                                                                                                                                                                                                                                                                                                                                                                                                                                                                                                                                                                                                                                                                                                                                                                                                                                                                                                                                                                                                                                                                                                                                                                                                                                                                   |                                                                                                    |
| Nail polish and acrylic nails                                                                                                                                                                                                                                                                                                                                                                                                                                                                                                                                                                                                                                                                                                                                                                                                                                                                                                                                                                                                                                                                                                                                                                                                                                                                                                                                                                                                                                   |                                                                                                    |
| Extreme hair colour and styles                                                                                                                                                                                                                                                                                                                                                                                                                                                                                                                                                                                                                                                                                                                                                                                                                                                                                                                                                                                                                                                                                                                                                                                                                                                                                                                                                                                                                                  |                                                                                                    |
| Makeup                                                                                                                                                                                                                                                                                                                                                                                                                                                                                                                                                                                                                                                                                                                                                                                                                                                                                                                                                                                                                                                                                                                                                                                                                                                                                                                                                                                                                                                          |                                                                                                    |
| Black leggings                                                                                                                                                                                                                                                                                                                                                                                                                                                                                                                                                                                                                                                                                                                                                                                                                                                                                                                                                                                                                                                                                                                                                                                                                                                                                                                                                                                                                                                  |                                                                                                    |

# ALL ITEMS BELOW ARE AVAILABLE FOR PURCHASE FROM UMS FIRLE AND ONLINE